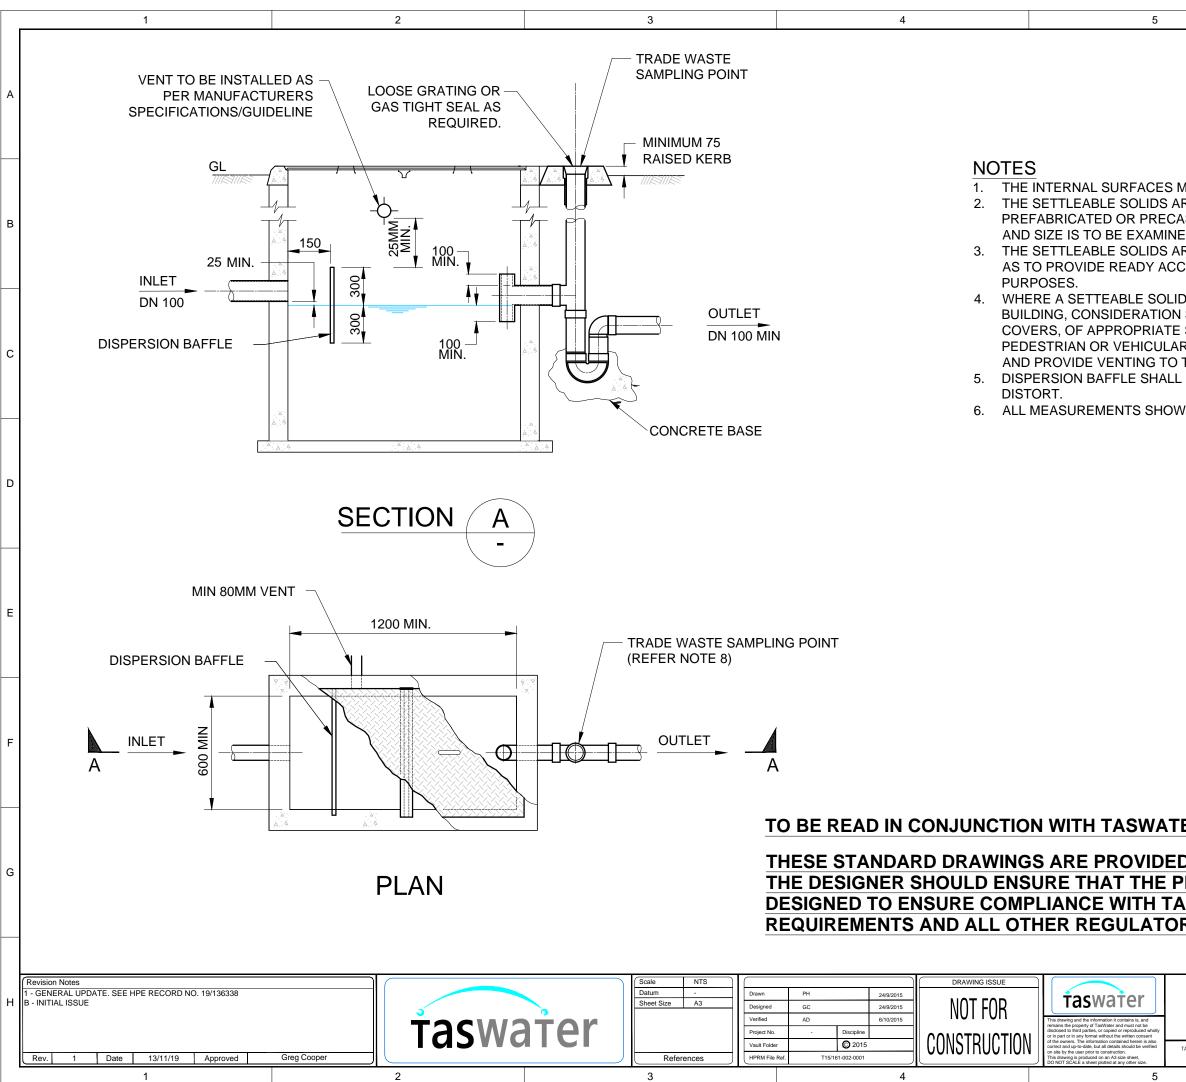

|                                                                                                                                                                                                                                                              | A |
|--------------------------------------------------------------------------------------------------------------------------------------------------------------------------------------------------------------------------------------------------------------|---|
| MUST BE OF IMPERVIOUS MATERIAL.<br>RRESTORS MAY BE CONSTRUCTED,<br>AST. HOWEVER, THE DESIGN MATERIAL USED<br>ED BY TASWATER.<br>RRESTOR IS TO BE LOCATED IN A POSITION SO<br>CESS FOR MAINTENANCE AND INSPECTION                                             | в |
| DS ARRESTOR IS TO BE INSTALLED OUTSIDE A<br>I SHOULD BE GIVEN TO FITTING AIRTIGHT<br>E STRUCTURAL STRENGTH FOR WHERE<br>R TRAFFIC IS LIKELY, VENTING THE CHAMBER<br>THE DISCONNECTOR GULLY.<br>. BE MADE OF MATERIAL THAT DOES NOT<br>VN ARE IN MILLIMETRES. | с |
|                                                                                                                                                                                                                                                              | D |
|                                                                                                                                                                                                                                                              | E |
|                                                                                                                                                                                                                                                              | F |
| ER PRETREATMENT GUIDELINES                                                                                                                                                                                                                                   |   |
| D AS A GUIDE.<br>PRETREATMENT SOLUTION IS<br>ASWATER DISCHARGE QUALITY<br>RY REQUIREMENTS                                                                                                                                                                    | G |
|                                                                                                                                                                                                                                                              |   |
| TASWATER STANDARD DRAWING<br>TRADE WASTE TYPICAL DRAWING<br>SETTLEABLE SOLIDS ARRESTOR                                                                                                                                                                       | н |
| TASMANIAN WATER & SEWAGE CORPORATION PTY LTD<br>ABN: 47 162220 653                                                                                                                                                                                           |   |
| 6                                                                                                                                                                                                                                                            |   |