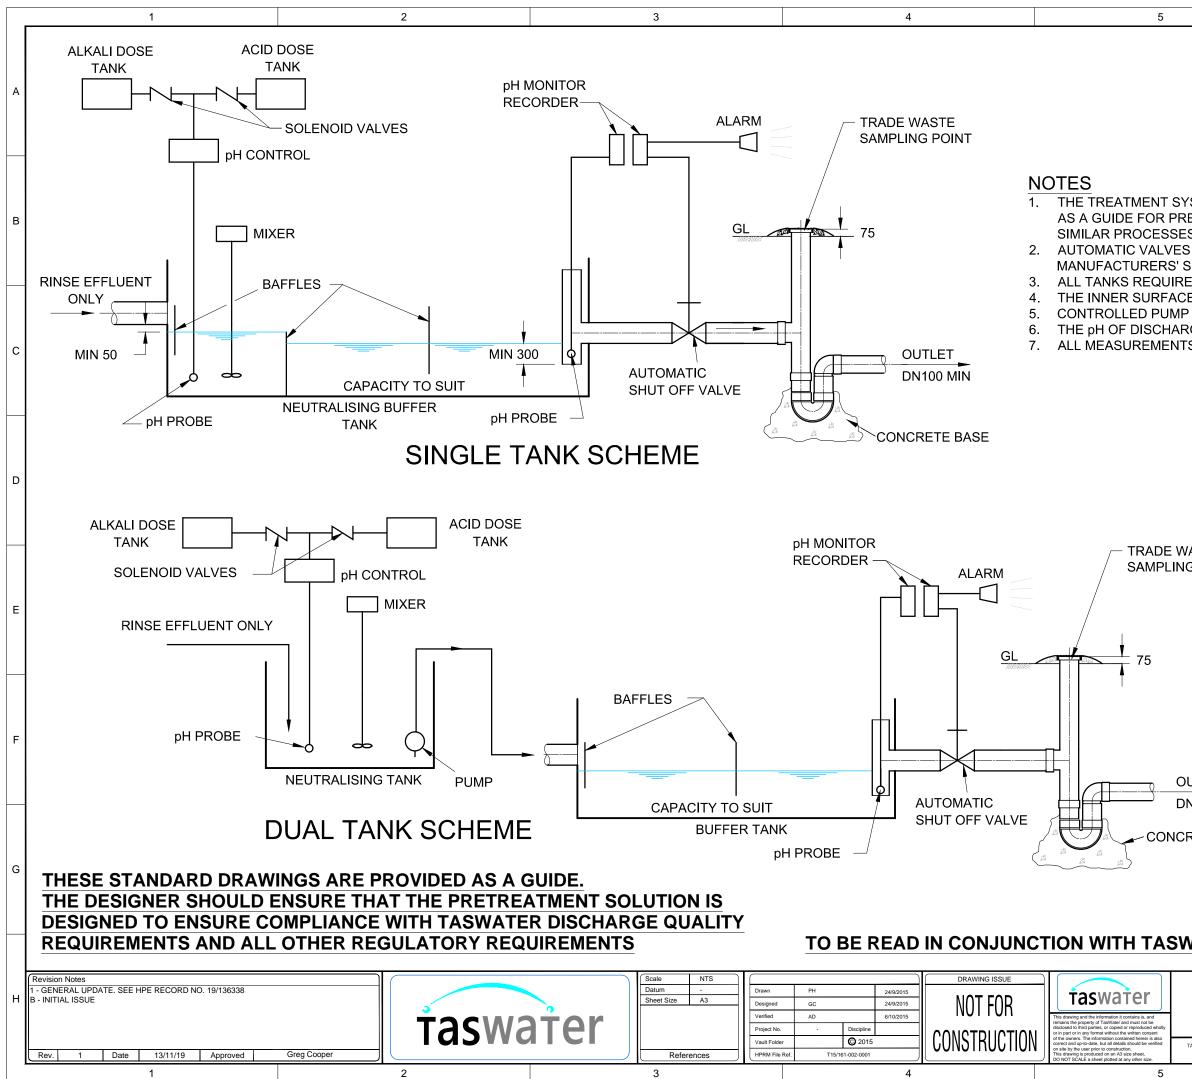

|                                                                                                                                                                                                    | A |  |
|----------------------------------------------------------------------------------------------------------------------------------------------------------------------------------------------------|---|--|
| STEMS ILLUSTRATED ON THIS PLAN ARE INTENDED<br>E-TREATMENT OF METAL FINISHING AND OTHER<br>S.<br>6 AND pH PROBES MUST BE MAINTAINED TO<br>SPECIFICATION.<br>E OVERFLOWS TO SELF-CONTAINED STORAGE. | В |  |
| EES OF THE TANKS TO BE ACID RESISTANT.<br>P OR GRAVITY DISCHARGE IS PERMITTED.<br>RGE MUST BE BETWEEN 6.0 AND 10.0.<br>TS SHOWN ARE IN MILLIMETRES.                                                | С |  |
| /ASTE<br>G POINT                                                                                                                                                                                   | D |  |
|                                                                                                                                                                                                    | E |  |
|                                                                                                                                                                                                    | F |  |
| N100 MIN<br>RETE BASE                                                                                                                                                                              | G |  |
| WATER PRETREATMENT GUIDELINES   NATER PRETREATMENT GUIDELINES   TASWATER STANDARD DRAWING<br>TRADE WASTE TYPICAL DRAWING<br>NEUTRALISER UNIT   TWS-C-0001                                          | Н |  |
| TASMANIAN WATER & SEWAGE CORPORATION PTY LTD<br>ABN: 47 162220 653 TWS-C-0001 9 1                                                                                                                  |   |  |